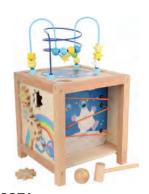

### 10965

SESAME STREET motor skills triangle approx. 18,5 x 15 x 20 cm Material: wood

**10969** SESAME STREET Baby Walker approx. 37 x 36 x 41 cm Material: wood

**10974** SESAME STREET Motor Skills Cube approx. 27 x 27 x 47,5 cm Material: wood