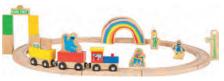

### 10964

SESAME STREET wooden toy train

Rainbow approx. 15 x 1 x 9 cm, Cookie Monster figure (the biggest one) approx. 5 x 1 x 7 cm Material: wood