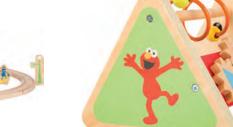

### 10965

SESAME STREET motor skills triangle approx. 18,5 x 15 x 20 cm Material: wood

**10969** SESAME STREET Baby Walker approx. 37 x 36 x 41 cm Material: wood

**10974** SESAME STREET Motor Skills Cube approx. 27 x 27 x 47,5 cm Material: wood