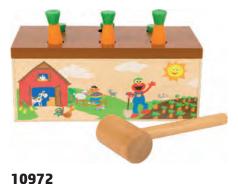

**SESAME STREET little hammers game** Bench approx. 22 x 10 x 12 cm, hammer approx. 5,5 x 3,5 x 16 cm Material: wood

**SESAME STREET Cookie Monster** 

Balance seesaw approx. 20 x 2,5 x 12 cm,

the biggest cookie approx. 4,5 x 2,5 x 4,5 cm