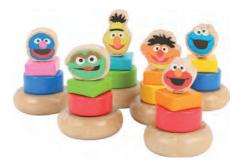

### SESAME STREET stacking tower with figurines

The biggest cube approx. 12 x 12 x 12 cm, the smallest cube approx. 9 x 9 x 9 cm Material: wood

**SESAME STREET puzzle box** Puzzle box approx. 18 x 13 x 3 cm, Puzzle no. 5 (the biggest one) approx. 11 x 11 x 0,5 cm Material: wood