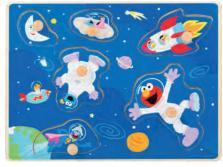

**10975 SESAME STREET pull-along bus** Pull-along car approx. 22,5 x 11,5 x 13,5 cm, Big Bird figure (the biggest one) approx. 3,5 x 1 x 6 cm Material: wood

**10976** SESAME STREET universe puzzle Puzzle board approx. 30 x 1 x 22 cm, puzzle piece Elmo approx. 10 x 2 x 12 cm Material: wood