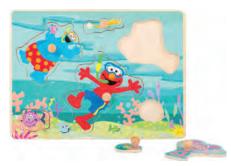

**10977** SESAME STREET underwater world puzzle Puzzle board approx. 30 x 1 x 22 cm, puzzle piece Elmo approx. 11,5 x 2 x 14 cm Material: wood

**10978** SESAME STREET picnic puzzle Puzzle board approx. 30 x 1 x 22 cm, puzzle piece Elmo approx. 5,5 x 2 x 9,5 cm Material: wood