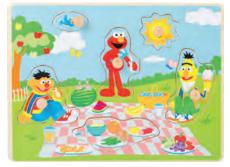

**10977** SESAME STREET underwater world puzzle Puzzle board approx. 30 x 1 x 22 cm, puzzle piece Elmo approx. 11,5 x 2 x 14 cm Material: wood

**10978** SESAME STREET picnic puzzle Puzzle board approx. 30 x 1 x 22 cm, puzzle piece Elmo approx. 5,5 x 2 x 9,5 cm Material: wood