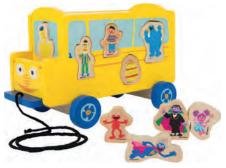

**10975 SESAME STREET pull-along bus** Pull-along car approx. 22,5 x 11,5 x 13,5 cm, Big Bird figure (the biggest one) approx. 3,5 x 1 x 6 cm Material: wood

**10976** SESAME STREET universe puzzle Puzzle board approx. 30 x 1 x 22 cm, puzzle piece Elmo approx. 10 x 2 x 12 cm Material: wood