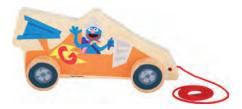

**10981** SESAME STREET pull-along racecar Racing car approx. 20 x 4,5 x 10 cm Material: wood

**10980** SESAME STREET pull-along bathtub with duck Bathtub approx. 13 x 4,5 x 10,5 cm, duck approx. 4,3 x 1 x 5 cm Material: wood