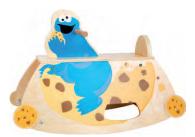

**SESAME STREET little hammers game** Bench approx. 22 x 10 x 12 cm, hammer approx. 5,5 x 3,5 x 16 cm Material: wood

**SESAME STREET Cookie Monster** 

Balance seesaw approx. 20 x 2,5 x 12 cm,

the biggest cookie approx. 4,5 x 2,5 x 4,5 cm

10970

10973

balance see-saw

Material: wood

SESAME STREET wooden building blocks

Big rectangular block ca. 3 x 3 x 6 cm, Bert figure approx. 3,5 x 1,5 x 6,5 cm Material: wood