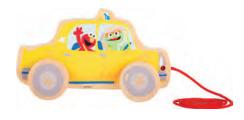

**10979** SESAME STREET pull-along taxi Taxi approx. 15,5 x 4,5 x 9 cm Material: wood

responsible forestry

Wooden Toys and decoration articles from your specialist in Germany All items and much more you can find on www.legler-online.com