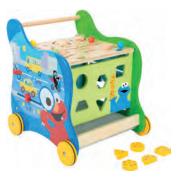

### 10965

SESAME STREET motor skills triangle approx. 18,5 x 15 x 20 cm Material: wood

**10969** SESAME STREET Baby Walker approx. 37 x 36 x 41 cm Material: wood

**10974** SESAME STREET Motor Skills Cube approx. 27 x 27 x 47,5 cm Material: wood