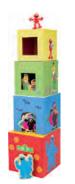

### SESAME STREET stacking tower with figurines

The biggest cube approx. 12 x 12 x 12 cm, the smallest cube approx. 9 x 9 x 9 cm Material: wood

**SESAME STREET puzzle box** Puzzle box approx. 18 x 13 x 3 cm, Puzzle no. 5 (the biggest one) approx. 11 x 11 x 0,5 cm Material: wood