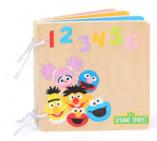

10968 SESAME STREET numbers & colors wooden book approx. 12 x 2,5 x 12 cm Material: wood

10966

SESAME STREET Cookie Monster swinging see-saw approx. 66,5 x 28,5 x 47 cm Material: wood

The mark of responsible forestry