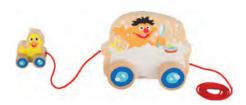

**10975 SESAME STREET pull-along bus** Pull-along car approx. 22,5 x 11,5 x 13,5 cm, Big Bird figure (the biggest one) approx. 3,5 x 1 x 6 cm Material: wood

**10976** SESAME STREET universe puzzle Puzzle board approx. 30 x 1 x 22 cm, puzzle piece Elmo approx. 10 x 2 x 12 cm Material: wood