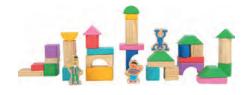

10970

10973

balance see-saw

Material: wood

SESAME STREET wooden building blocks

Big rectangular block ca. 3 x 3 x 6 cm, Bert figure approx. 3,5 x 1,5 x 6,5 cm Material: wood