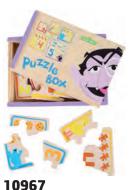

### SESAME STREET stacking tower with figurines

The biggest cube approx. 12 x 12 x 12 cm, the smallest cube approx. 9 x 9 x 9 cm Material: wood

**SESAME STREET puzzle box** Puzzle box approx. 18 x 13 x 3 cm, Puzzle no. 5 (the biggest one) approx. 11 x 11 x 0,5 cm Material: wood